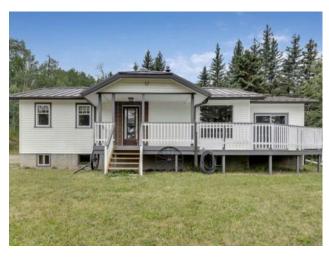

Features: Central Vacuum, Sump Pump(s), Vinyl Windows

Inclusions: N/A

Super cute country home located on a private and pretty 7.4 acre parcel 8 kms south of Millarville. Set amongst the trees with open views across the valley. Many recent renovations make this home move in ready. Sunny and bright with wood burning stove in living room, big bonus room, two bedrooms on main floor and a real country kitchen with spacious eating area. Main floor laundry / mudroom makes country lifestyles easier. Large deck to enjoy summer evenings. Outside there is a double garage with attached heated workshop as well as a quaint barn area with stalls and tack room. Walk around the woods and you will see the wood shed and another shed for treasures! There is also a dug out. Septic field rebuilt - 2013, shop/garage reroofed 2014, Metal roof on house - 2017, new well pump - 2022, new hot water tank - 2022, new pressure tank - 2024. House has been repainted, new flooring, updated bathroom,. Basement offers huge family room with wood burning stove, 2 bedrooms, 4 pce bath, lots of storage. only needs ceilings and carpeting to complete. This well loved gem is waiting for you to come home and start your country living.