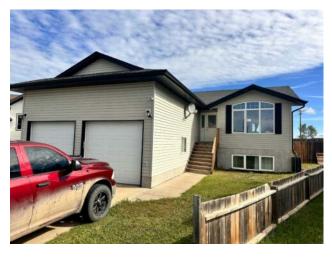

## 1145 25 Street Wainwright, Alberta

MLS # A2153900

\$339,900

Division: NONE Type: Residential/House Style: Bungalow Size: 1,348 sq.ft. Age: 2007 (17 yrs old) **Beds:** Baths: Garage: **Double Garage Attached** Lot Size: 0.25 Acre Lot Feat: Lawn

Features: See Remarks

Inclusions: N/A

1,348 Sq. Ft. home in family neighborhood. Main level hosts 3 bedrooms, with the master having a 4pc. ensuite, 4pc. main bath, open concept dining/kitchen with island and plenty of storage, three sided fireplace keeps a cozy atmosphere between the dining and living room with vaulted ceilings. Convenient main floor laundry, partially finished basement family room, 2 additional bedrooms & 3 pc. bathroom complete the appealing layout of this home. This home is situated on a huge lot complete with large deck, fully fenced yard & double attached garage. Check it out today!