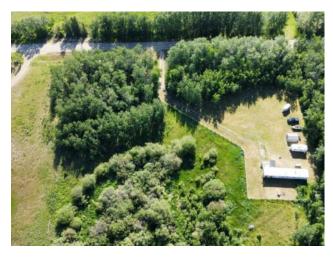

## 34346 Range Road 22 Rural Red Deer County, Alberta

MLS # A2154350

\$359,900

| Division: | NONE                              |        |                   |  |  |
|-----------|-----------------------------------|--------|-------------------|--|--|
| Type:     | Residential/Manufactured House    |        |                   |  |  |
| Style:    | Acreage with Residence, Mobile    |        |                   |  |  |
| Size:     | 911 sq.ft.                        | Age:   | 1974 (50 yrs old) |  |  |
| Beds:     | 3                                 | Baths: | 1 full / 1 half   |  |  |
| Garage:   | RV Access/Parking                 |        |                   |  |  |
| Lot Size: | 5.00 Acres                        |        |                   |  |  |
| Lot Feat: | Lawn, Many Trees, Rectangular Lot |        |                   |  |  |
|           |                                   |        |                   |  |  |

Features: Storage

**Inclusions:** yard shed, riding mower

Acreage located in the magnificent Red Lodge Area. Just a few minutes West of QE2. Easy commute to Red Deer or closer communities. Easy drive to Lake and Rivers. 5 acres. Older 3 bedroom, 1.5 bath mobile home. Very nice property. Estate sale being sold as it sits. Weekend getaways or full time check this reasonably priced property out! Great opportunity to live in Modest home and Build new or possibly Shop home?