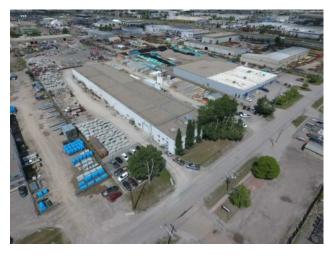

MLS # A2154477

\$10,250,000

Division: South Foothills Industrial Type: **Bus. Type:** Sale/Lease: For Sale Bldg. Name: -Bus. Name: Size: 45,630 sq.ft. Zoning: I-G Addl. Cost: **Based on Year: Utilities:** Parking: Lot Size: 4.76 Acres Lot Feat: Landscaped, Level, Private

Inclusions: Multiple cranes, batch plant and exterior crane negotiable

Full production pre-cast concrete manufacturing plant for sale. Can be sold with tenant in place or owner can negotiate with tenant if vacancy is required. 600A, 480V 3 Phase power, One 15 ton crane and six 10 ton cranes, including interior/exterior crane rails. Multiple doors (16'x20', 14'x16', 18'x17', 18'x18'). 3,200 ft2 of quality office space.