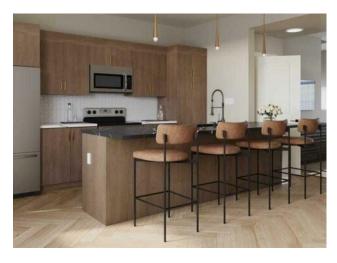

Features: No Animal Home, No Smoking Home, Open Floorplan

Inclusions: None

\*\*\* Open House at Greystone showhome - 498 River Ave, Cochrane - Sept. 26th 4-7pm, Sept. 28th 12-5pm \*\*\* Discover the perfect blend of comfort and style in this charming duplex home nestled in the heart of Greystone, Cochrane. Boasting 3 bedrooms and 2.5 baths, this residence offers spacious living with luxury vinyl plank flooring and sleek quartz countertops throughout. Bask in natural light streaming through large windows in both the front and back of the home, illuminating the modern interior. Comes with a separate side entrance to the basement. Step outside to fully landscaped front and backyard retreats, ideal for outdoor gatherings or tranquil relaxation. Enjoy culinary adventures in the gourmet kitchen equipped with a stainless steel appliance package. Situated close to the Bow River, walking paths, and Spray Lakes Recreation Center, experience the best of nature and recreation at your doorstep. Embrace then essence of contemporary living in this Greystone gem