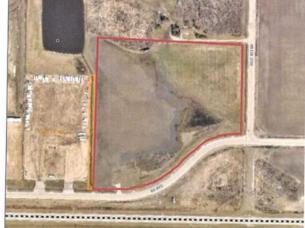

Opportunity to purchase 20.6+/- acres of commercial property in Crossroads North. This property is being rezoned and is the most southeasterly portion of section 13 and is identified as commercial property in the area structure plan of Crossroads North. There are services to the property line including a curb stop on the property. The property has 69th Ave as a South boundary and Range Road 60 as a East boundary and is at the junction of alternate truck route access to Highway 43 North and East of Grande Prairie. Property slopes to the South and East. There is a berm on the South side that can be removed. Property is very visible from highway 43. This property is priced to sell.