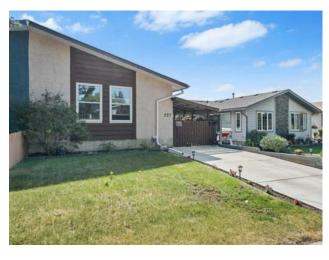

## 227 Queensland Place SE Calgary, Alberta

MLS # A2155185

\$439,900

| Division: | Queensland                             |        |                   |  |  |
|-----------|----------------------------------------|--------|-------------------|--|--|
| Type:     | Residential/Duplex                     |        |                   |  |  |
| Style:    | Bungalow, Side by Side                 |        |                   |  |  |
| Size:     | 908 sq.ft.                             | Age:   | 1975 (49 yrs old) |  |  |
| Beds:     | 4                                      | Baths: | 2                 |  |  |
| Garage:   | Off Street, Parking Pad                |        |                   |  |  |
| Lot Size: | 0.09 Acre                              |        |                   |  |  |
| Lot Feat: | Back Lane, Cul-De-Sac, Rectangular Lot |        |                   |  |  |

Features: See Remarks

Inclusions: Shed

Fantastic quiet location with local traffic only! Nice size lot with plenty of off street parking and room for a double garage in the back with lane access. This well loved home features 3 bedrooms above grade and another one down without proper egress. Some upgrades over the years include flooring, updated main 4 pce bath, roof shingles(7 yrs), and a brand new 3 pce bathroom in the fully developed basement! This fine family home awaits new owners to enjoy for many years to come!