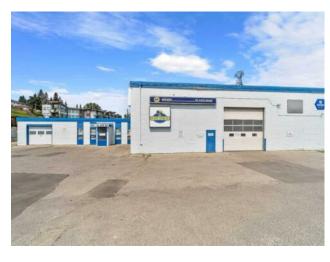

## 204 41 Avenue NE Calgary, Alberta

MLS # A2155194

\$4,100,000

Division: Greenview Industrial Park

Type: Industrial

Bus. Type: 
Sale/Lease: For Sale

Bldg. Name: 
Bus. Name: 
Size: 11,195 sq.ft.

Zoning: I-R

Heating:Natural GasAddl. Cost:-Floors:-Based on Year:-Roof:-Utilities:-Exterior:-Parking:-Water:-Lot Size:1.05 AcresSewer:-Lot Feat:-

Inclusions: NONE

GREENVIEW INDUSTRIAL DISTRICT. INDUSTRIAL BUILDING 11,195 SQ/FT ON 1.05 ACRES. ZONED I-R(INDUSTRIAL REDEVELOPMENT). CINDERBLOCK AND WOOD FRAMED ADDITION. CORNER PARCEL (4 LOTS). CEILING HEIGHT IN WAREHOUSE IS 18' TO UNDERSIDE OF THE JOISTS. A TOTAL OF 6 OVERHEAD DOORS, 2- 14 FT OVERHEAD DRIVE-IN, 1-8 FT OVERHEAD ACCESS TO THE SHOWROOM, 1-8 FT OVERHEAD DELIVERY DOOR, 1-8 FT OVERHEAD OFF MAIN WAREHOUSE, 1-12 FT OVERHEAD DOOR FOR DRIVE-IN ACCESS TO NORTH ADDITION. THE SHOP IS 15'7 " X 39' CURRENT USE IS AUTOMOTIVE REPAIR. WELL LOCATED BUILDING WITH HIGH EXPOSURE AND BETWEEN CENTRE STREET AND EDMONTON TRAIL.