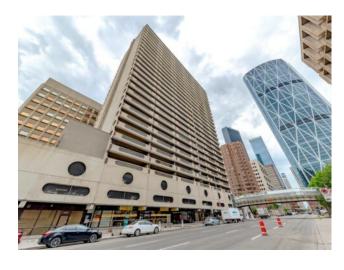

## 901, 221 6 Avenue SE Calgary, Alberta

MLS # A2155350

\$194,900

Division: **Downtown Commercial Core** Residential/High Rise (5+ stories) Type: Style: High-Rise (5+) Size: 705 sq.ft. Age: 1980 (44 yrs old) **Beds:** Baths: Garage: Parkade, Stall Lot Size: Lot Feat:

Inclusions: na

Welcome to your new home at Rocky Mountain Court, a south-facing gem with over 700 sq.ft. of space in Calgary's downtown core. This unit is ideally situated within walking distance of key downtown amenities like the C-train, Central Library, Olympic Plaza, and City Hall. With a practical floor plan, this unit includes a spacious balcony and floor-to-ceiling windows that fill the living room with natural light. A generous bedroom and a storage room that can be transformed into a den provide versatility for your living arrangements. An indoor assigned parking stall is also included in the purchase. Enjoy access to the building's amenities, including a sauna, fitness center, and racquetball courts, which enhance the appeal of this downtown location. Don't let this chance slip by to own a piece of Calgary's vibrant city life.