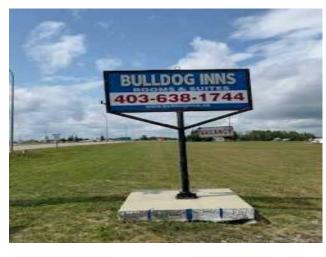

## 830 MAIN Avenue W Sundre, Alberta

MLS # A2155958

\$1,100,000

Division: NONE

Type: Hotel/Motel

Bus. Type: Sale/Lease: For Sale

Bldg. Name: Bus. Name: Size: 12,500 sq.ft.

Zoning: Commercial/Industrial

Long term established Motel business. 25 Unit motel on western edge of Sundre AB. Located it intersection of. Highway 27 and Highway 22. Manager suite. Alberta Government bought the land next door to develop. Possible tourist info site. There is 2 acres at the front of property with highway exposure that could be developed for possible RV storage, additional motel units or commercial sales. Steady income and easy to operate business. Owner could train if required.