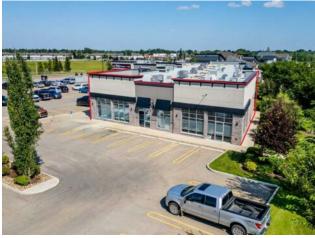

Situated in the vibrant Grande Banks Plaza just off 68th Avenue, this 2,013 SF space offers prime visibility in a growing area. With its location near medium and high-density residential neighborhoods, two high schools, and the Eastlink Sports Centre, the property benefits from consistent foot traffic and excellent exposure. The space is bathed in natural light, thanks to expansive windows along the west side, making it an ideal setting for any business or entrepreneur seeking a professional and inviting environment. A potential Drive-thru option is available for qualified tenants. Call your Commercial Realtor© for more information or to book a showing today. Basic Rent: 2,013 SF @ \$28 PSF = \$4,697.00/month, Additional Rent: 2,013 SF @ 12.50 PSF = \$2,096.88. Total Monthly Payment = \$6,793.88 plus GST.