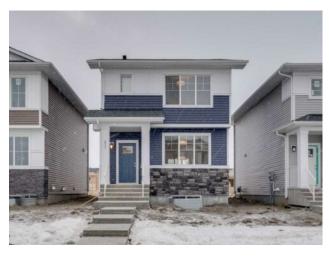

## 477 Dawson Circle Chestermere, Alberta

MLS # A2156860

\$615,000

| Division: | Dawson's Landing       |        |                  |  |  |  |
|-----------|------------------------|--------|------------------|--|--|--|
| Type:     | Residential/House      |        |                  |  |  |  |
| Style:    | 2 Storey               |        |                  |  |  |  |
| Size:     | 1,464 sq.ft.           | Age:   | 2022 (2 yrs old) |  |  |  |
| Beds:     | 3                      | Baths: | 2 full / 1 half  |  |  |  |
| Garage:   | Double Garage Detached |        |                  |  |  |  |
| Lot Size: | 0.07 Acre              |        |                  |  |  |  |
| Lot Feat: | Standard Shape         | ed Lot |                  |  |  |  |

Inclusions: none

This beautiful home in Dawson's Landing, Chestermere, offers 3 spacious bedrooms, 2.5 baths, and a bright open-concept main floor. The primary suite includes a tray ceiling, walk-in closet, and spa-like ensuite. Enjoy a functional mudroom, double detached garage, and an unfinished basement ready for your personal touch. Located minutes from playgrounds, shopping, schools, and Chestermere Lake, this home is perfect for families.