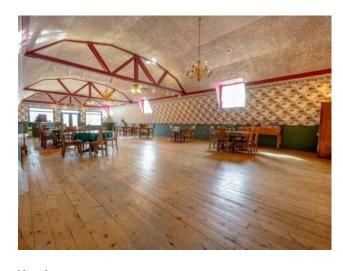

Commercial Kitchen with Large Dining Area for Lease in Grande Prairie - Attention Restaurant Owners! The historic Grande Prairie Dunvegan Tea House restaurant is now available for lease. This iconic landmark in the Peace Region offers a unique opportunity to lease a +/- 2,600 sqft commercial kitchen and restaurant area with character and charm. Located with excellent highway visibility off the newly twinned Highway 40, this property is easily accessible for customers. A new access road off the north of the property ensures convenient customer access, making it an ideal location for your restaurant business to thrive. Don't miss out on this incredible opportunity to scale your restaurant business in Grande Prairie. Schedule a tour today and unlock the full potential of this exceptional property! Lease rate includes utilities.