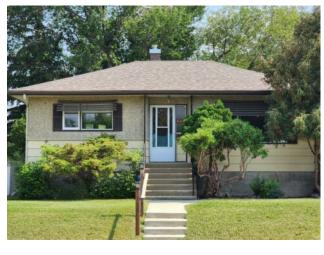

## 609 10 Street N Lethbridge, Alberta

MLS # A2157252

\$329,900

NONE Division: Residential/House Type: Style: Bungalow Size: 848 sq.ft. Age: 1955 (69 yrs old) **Beds:** Baths: 1 full / 1 half Garage: Single Garage Detached Lot Size: 0.15 Acre Back Lane, Back Yard, City Lot, Lawn, Landscaped, Standard Shaped Lot, St Lot Feat:

Inclusions: Fridge, stove, dishwasher, microwave, washer, dryer, deep freeze

This charming bungalow offers a comfortable and spacious living arrangement, perfect for families or those who enjoy having extra space. With two bedrooms upstairs and a large bedroom downstairs, plus an additional bed/den in the basement, there's plenty of room for everyone. The inclusion of all appliances makes moving in a breeze, and the hardwood floors add a touch of elegance. The home has been well-maintained with newer shingles and a newer furnace, ensuring a cozy environment year-round. Its prime location near an elementary school makes it ideal for young families, while being close to downtown provides convenience for work and leisure. The expansive treed yard is a nature lover's dream, and the garage adds extra storage or parking space and beside garage is a concrete pad to park your RV, boat, etc. Ready for immediate possession, this bungalow is move-in ready and has been kept in excellent condition, as evidenced by the newer flooring in some areas. It's a home that promises comfort, convenience, and quality living.