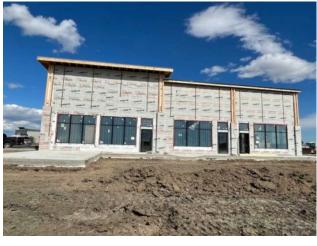

## 102, 11702 104 Avenue Grande Prairie, Alberta

MLS # A2158077

\$30

Division: Westgate

Type: Business

Bus. Type: Sale/Lease: For Lease

Bldg. Name: Bus. Name: Size: 1,535 sq.ft.

Zoning: Addl. Cost: Based on Year: -

Heating: - Addl. Cost: - Floors: - Based on Year: - Utilities: - Exterior: - Parking: - Lot Size: - Sewer: - Lot Feat: - Lot Feat: - Face of the second of t

Inclusions: None

NEW commercial space in the Westgate area close to Canadian Tire, hotels, restaurants and other shopping amenities. Easy access to Highway 43 and 116 Street. In finishing stages is 1,535 SqFt of open space ready for your business. Basic rent is \$30/SQFT. Additional rent is \$9.50/SQFT and includes taxes, insurance, snow removal, management, landscaping, garbage & parking lot/building lighting. Tenant to pay unit utilities separately. Total base rent \$3,837.50+ GST & additional rent \$1,215.21 + GST =Total monthly rent is \$5,052.71 + GST. Contact a commercial agent today!