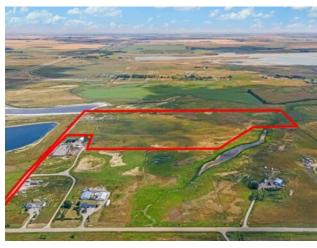

Type:

Bldg. Name: Bus. Name: Size: 3,000 sq.ft.

Zoning: DC122

Addl. Cost: Based on Year: Utilities: Parking: Lot Size: 75.73 Acres

Lot Feat: -

75.73 (+/-) ACRE PARCEL OF DEVELOPMENT LAND (ZONED DC122) - zoned for Agricultural & Outdoor Recreation Vehicle (RV) Storage Area. SOLID LOCATION - APPROXIMATELY 20 MINUTES TO CALGARY CITY LIMITS & 10 MINUTES TO CHESTERMERE CITY LIMITS AS WELL AS LANGDON CITY LIMITS! On this property, 17.2 Acres have been designated for Outdoor RV Storage with a MAX OF 3 PRINCIPAL BUILDINGS (max combined area shall not exceed 500.0 sq m / 5,382.0 sq ft) and a MAX OF 5 ACCESSORY BUILDINGS (max combined area shall not exceed 200.0 sq m / 2,152.8 sq ft) ------ The rest of the parcel has been assigned Agricultural Area with uses such as General Agriculture, Dwelling, single-detached, accessory to the agricultural use, as well as Accessory Buildings and Private Outdoor Riding Arena! On this parcel you are permitted 3 accessory buildings and 1 primary building. There is a 3000 sq ft building on the parcel, with 1/3 of the space making up for an office and the rest serving as a barn. This parcel has a lot of potential with its location and size - RV storage for people of Chestermere, Calgary and Langdon and it also serves as a good spot for animal lovers! Contact your favorite realtor for a viewing today!