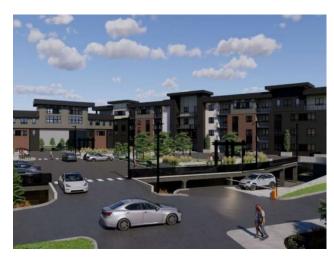

## 1102, 520 Reynolds Avenue SW Airdrie, Alberta

MLS # A2158619

\$450,000

| Division: | Coopers Crossing                    |        |                  |  |
|-----------|-------------------------------------|--------|------------------|--|
| Туре:     | Residential/Low Rise (2-4 stories)  |        |                  |  |
| Style:    | Apartment                           |        |                  |  |
| Size:     | 907 sq.ft.                          | Age:   | 2024 (0 yrs old) |  |
| Beds:     | 2                                   | Baths: | 2                |  |
| Garage:   | Parkade, Stall, Titled, Underground |        |                  |  |
| Lot Size: | -                                   |        |                  |  |
| Lot Feat: | -                                   |        |                  |  |

Inclusions: N/A

The Monarch sets a new standard for luxury condo living in Airdrie that is truly unparalleled. At The Monarch, residents enjoy more than just a beautiful home. The building is not only equipped with premium apartments, but it also includes exclusive amenities designed to enhance your lifestyle. Basic features include Triple Glazed windows, Quartz counter tops throughout the units, LVP plank flooring, Air Conditioner rough-in, plus much more. Whether you're enjoying a morning workout in the gym, relaxing in one of the stylish lounge areas, or tending to your pet at the on-site washing station, the over 4,000 square feet of indoor spaces are at your disposal. Nestled in the heart of it all, the Monarch is steps away from the bustling Cooper's Town Promenade and easy access to 8th street and 40th Avenue. Other exquisite homes, ranging from 670 to 1,058 square feet, include 1-bedroom + den, 2-bedroom, and 2-bedroom + den options are also available.