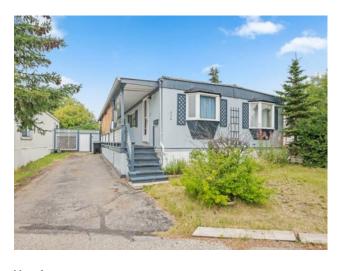

## 334, 3223 83 Street NW Calgary, Alberta

MLS # A2158748

\$135,000

| Division: | Greenwood/Greenbriar                       |        |                   |  |  |
|-----------|--------------------------------------------|--------|-------------------|--|--|
| Type:     | Mobile/Manufactured House                  |        |                   |  |  |
| Style:    | Double Wide Mobile Home                    |        |                   |  |  |
| Size:     | 1,045 sq.ft.                               | Age:   | 1976 (48 yrs old) |  |  |
| Beds:     | 3                                          | Baths: | 1                 |  |  |
| Garage:   | Driveway, Front Drive, Parking Pad, Tandem |        |                   |  |  |
| Lot Size: | -                                          |        |                   |  |  |
| Lot Feat: | -                                          |        |                   |  |  |
|           |                                            |        |                   |  |  |

Features: -

Inclusions: greenhouse

This well-cared-for 3-bedroom, 1-bath double wide mobile home offers comfortable living in a peaceful community. The spacious layout boast 1,045 square feet & includes a bright living area and a functional kitchen. Outdoors, you'II find two sheds with new shingles, a small greenhouse, a glider swing, a fire pit, and a covered deck for year-round enjoyment. The fully fenced yard features raised vegetable beds, perfect for gardening enthusiasts. Conveniently located close to amenities, shopping, schools & the mountains. Don't miss out today.