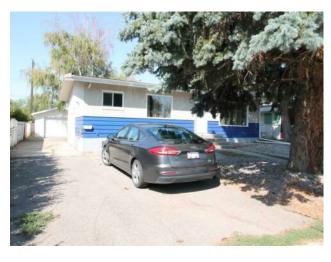

## 1316 28 Street S Lethbridge, Alberta

MLS # A2158815

\$359,750

Lakeview Division: Residential/House Type: Style: Bungalow Size: 1,092 sq.ft. Age: 1961 (63 yrs old) **Beds:** Baths: Garage: Single Garage Detached Lot Size: 0.13 Acre Lot Feat: Back Lane, Back Yard, City Lot

Features: See Remarks

Inclusions: 2 Fridges, 2 Stoves, 1 Dishwasher, All window coverings

Here's a great opportunity to purchase this LEGALLY SUITED HOME! This 6 bedroom home has 3 bedrooms up and down, complete with their own laundry, kitchens, and more. Many updates have been completed over the years like, new energy efficient furnace and hotwater tank, windows, and flooring. This home boasts a 2 well adorned kitchens, and good sized bedrooms. This home is well located in the centre of the southside close to so many amenities I couldn't list them all. The single car garage is oversized and would also work well as a shop or storage. The seller makes no warranties or representations with regards to the property or chattels as they have not lived in the home.