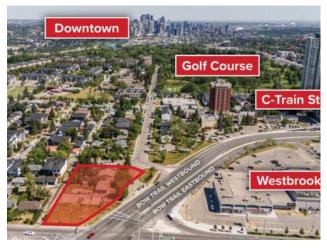

## 3712 8 Avenue SW Calgary, Alberta

MLS # A2158824

Corner Lot, Near Shopping Center, Level, Near Golf Coul

\$5,399,000

Spruce Cliff

Lot Feat:

Division:

Type: Mixed Use **Bus. Type:** Sale/Lease: For Sale Bldg. Name: -Bus. Name: Size: 32,000 sq.ft. Zoning: MU-1 f3.0h22 Addl. Cost: **Based on Year: Utilities:** Parking: Lot Size: 0.73 Acre

Inclusions: none

**Heating:** 

Floors:

Roof:

**Exterior:** 

Water:

Sewer:

Fully consolidated Mixed use site 32,000 ft2 total. Land Use M-U1 FAR 3.0 H22. Shopping and C-train directly across the street. The Bow trail corridor connects the affluent west Calgary suburbs to the downtown core, making this site an excellent mixed use commercial residential opportunity.