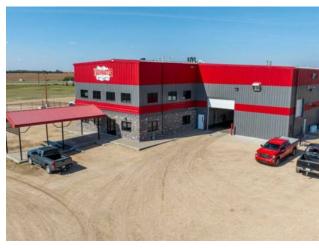

Parking:

Lot Size: 9.93 Acres

Lot Feat:

This 17,448 SF shop was completed in 2017 and sits on a fully fenced and partially graveled 9.93-acre lot with over 250 meters of frontage onto Highway 43. The shop offers four 100' bays including a drive-thru wash-bay as well as a 75' stub bay with a parts room at the far end. The 9.93 Ac lot offers yard lights two automatic gate openers and two outbuildings. The building is being sold with two Hotsy pressure washers and the plumbed-in air compressor. The building is set up to operate with one or two tenants, with separate utility meters and HVAC for both halves and in-floor heat throughout the shop. The main shop space offers a 10-ton crane spanning 50' with approximately a 21' hook height, while the shorter stub bay offers two fixed 1-tone cranes. There is plenty of office space with a reception area on the main floor and a lunchroom with two additional offices and a storage area upstairs. This shop is owner-occupied with a strong tenant in half of the building and a signed lease until Sept. 30, 2027, that has no intentions of leaving. The subject property is also available for lease at \$22.00/sq ft NNN. This is a must-see, to book a showing call your Commercial Realtor© today.