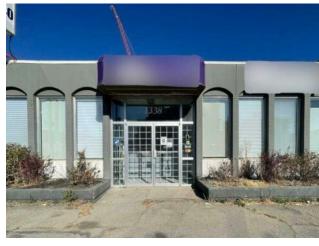

## 1350 11 Avenue SW Calgary, Alberta

Heating: Floors:

Roof:

**Exterior:** 

Water:

Sewer:

MLS # A2158870

\$2,850,000

Inclusions: Refrigerator, Stove, Hood Fan. Office Desk & Cabinets as is

\*For Sale or Lease!\* Incredible downtown location with both customer and employee parking! This 4500 Sqft mixed use space has a great frontage and exposure to downtown traffic. This is the perfect opportunity for a medical clinic, professional office, restaurant, wholesale, retail or more! This corner unit building offers a highly visible exposure to traffic on 11 Ave SW, ample parking to the rear or public street parking to the West of the building, walking distance to LRT and bus routes. The building is zoned CC-X for a variety of usages.