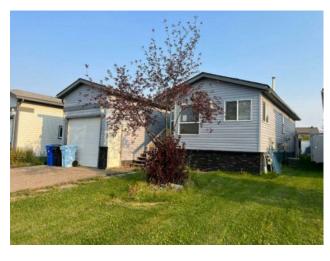

## **533 Mckinlay Crescent** Fort McMurray, Alberta

MLS # A2159289

\$179,000

| Division: | Timberlea                      |        |                   |  |  |
|-----------|--------------------------------|--------|-------------------|--|--|
| Type:     | Residential/Manufactured House |        |                   |  |  |
| Style:    | Mobile                         |        |                   |  |  |
| Size:     | 1,206 sq.ft.                   | Age:   | 2003 (21 yrs old) |  |  |
| Beds:     | 3                              | Baths: | 2                 |  |  |
| Garage:   | Single Garage Attached         |        |                   |  |  |
| Lot Size: | 0.10 Acre                      |        |                   |  |  |
| Lot Feat: | See Remarks                    |        |                   |  |  |

Features: Laminate Counters, Skylight(s)

Inclusions: N/A

Welcome to 533 McKinlay! This home features an attached garage & backs green space. This lovely mobile with its unique layout is the perfect starter home with a little bit of TLC. The large foyer walks into a spacious and bright kitchen with skylights. The primary bedroom is tucked away and is a very spacious with big soaker tub in ensuite and walk in closet. Also has a door that leads out to the deck. The living room is a very good size, with a gas fireplace, and french doors that lead out onto the deck. Fully fenced, and backing onto the green. Schedule your showing today!