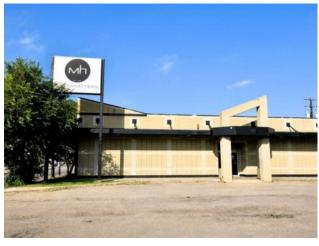

MLS # A2159381

\$1,888,000

Retail

Division:

**Bus. Type:** 

Type:

College Park

Sale/Lease: For Sale

Bldg. Name: 
Bus. Name: 
Size: 8,500 sq.ft.

Zoning: CA

Addl. Cost: 
Based on Year: 
Utilities: 
Parking: 
Lot Size: 0.39 Acre

Lot Feat: -

This is a prime opportunity to acquire a versatile 8,500 SF building on a major arterial road. Featuring excellent access, high visibility, flexible zoning, and ample parking—including an adjacent lot with 71 spaces—this property is well-suited for any type of business. Previously operating as a restaurant and bar, it is situated in a desirable location near popular spots like Tim Hortons, The Keg Steakhouse and Bar, and KFC, as well as two busy hotels. Additionally, it is just one block from Northwestern Polytechnic in the College Park subdivision. Properties like this are rarely available, so act fast. Contact your Commercial Realtor© today for more information or to schedule a viewing. This property is also available to lease. See MLS listing A2159382