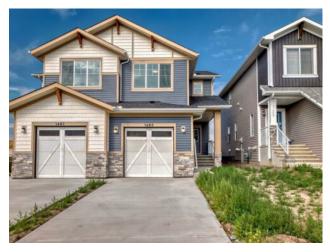

## 1485 Bayview Point Airdrie, Alberta

Central

Carpet

Asphalt

Other

Full, Unfinished

Poured Concrete

## MLS # A2159576

## \$575,000

| Division: | Bayview                |        |                  |
|-----------|------------------------|--------|------------------|
| Туре:     | Residential/Duplex     |        |                  |
| Style:    | 2 Storey, Side by Side |        |                  |
| Size:     | 1,650 sq.ft.           | Age:   | 2023 (1 yrs old) |
| Beds:     | 3                      | Baths: | 2 full / 1 half  |
| Garage:   | Single Garage Attached |        |                  |
| Lot Size: | 0.01 Acre              |        |                  |
| Lot Feat: | Other                  |        |                  |
|           | Water:                 | -      |                  |
|           | Sewer:                 | -      |                  |
|           | Condo Fee              | -      |                  |
|           | LLD:                   | -      |                  |
|           | Zoning:                | R2     |                  |
|           | Utilities:             | -      |                  |

WELCOME TO BAYVIEW, BRAND NEW, EAST FACING NEVER LIVED IN, FRONT SINGLE ATTACHED CAR GARAGE DUPLEX OFFERS 1600+ LIVING SPACE. OPEN CONCEPT WITH MODERN KITCHEN. UPSTAIRS OFFER 3 BEDROOMS AND BONUS AREA. BIG BACKYARD, SCHOOL COMING AT WALKING DISTANCE. MUST SEE!