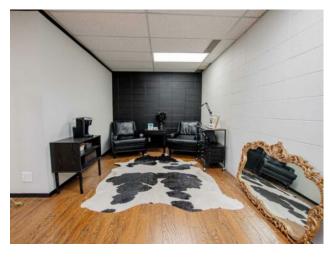

Nicely Renovated 2nd-floor space with its own private entrance and washroom. Excellent visibility & advertising for your business as you are right along 116 Ave. 1429 sq ft with one very large room that could use as a board room, 2 other offices, large storage room and a large countertop with 2 sinks. The remainder of the space is wide open for any use. Windows are extra large, offering plenty of natural light throughout. There is also on-site parking to make it easier for your customers. All this for \$2500/month and includes all utilities & taxes.