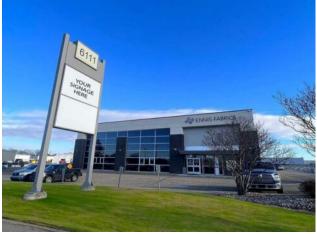

## 6111 91 Street Edmonton, Alberta

Heating: Floors:

Roof:

**Exterior:** 

Water:

Sewer:

Inclusions:

\_

## \$5,900,000

|  | Division:   | Hazeldean                |
|--|-------------|--------------------------|
|  | Туре:       | Office                   |
|  | Bus. Type:  | -                        |
|  | Sale/Lease: | For Sale                 |
|  | Bldg. Name: | -                        |
|  | Bus. Name:  | -                        |
|  | Size:       | 22,127 sq.ft.            |
|  | Zoning:     | BE – Business Employment |
|  |             | Addl. Cost:              |
|  |             | Based on Year: -         |
|  |             | Utilities: -             |
|  |             | Parking: -               |
|  |             | Lot Size: -              |
|  |             | Lot Feat: -              |
|  |             |                          |

Please click brochure link for more details \*\*\*Discover the unparalleled advantages of purchasing this 22,127 sf building in the prime location of southside Edmonton ideal for owner/users. With minimal quality large vacancies available, securing this space is a rare opportunity. Benefit from ample parking, ensuring seamless accessibility for both customers and employees. Positioned strategically, the building promises heightened visibility, amplifying your brand's presence and attracting a steady flow of clientele. Enhance your operations with versatile office spaces and light industrial storage, all designed to boost efficiency and adaptability.