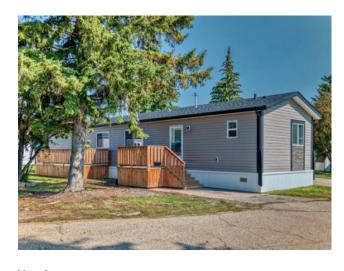

## 8 Parkview Avenue Red Deer, Alberta

MLS # A2159891

\$129,900

| Division: | Normandeau                |        |                  |
|-----------|---------------------------|--------|------------------|
| Type:     | Mobile/Manufactured House |        |                  |
| Style:    | Single Wide Mobile Home   |        |                  |
| Size:     | 1,081 sq.ft.              | Age:   | 2018 (6 yrs old) |
| Beds:     | 3                         | Baths: | 2                |
| Garage:   | Off Street, Parking Pad   |        |                  |
| Lot Size: | -                         |        |                  |
| Lot Feat: | -                         |        |                  |
|           |                           |        |                  |

Inclusions: N/A

Welcome to Parkside Estates! Here's a fantastic chance to enter the market at a reasonable price. Whether you are downsizing or want a lock & leave it a lifestyle for those snowbirds, this home is move-in ready, and pride of ownership shows throughout. Come into this immaculately kept home with a large central living area and open-concept kitchen. The kitchen boasts "Pewter Pine" PVC cabinets, stainless steel appliances, and an island with a breakfast bar. The laundry room is ideally next to the spacious Primary Bedroom and large ensuite. The two other bedrooms are good-sized, with easy access to the full bathroom nearby. Outside, you have not 1 deck but 2, perfect for anyone who loves enjoying the outdoors. Situated in a family-friendly neighborhood, this property is conveniently located just down from the playground. Whether considering it a rental investment or a first home purchase, it's an excellent choice. The lot fee is \$730/month, including landscaping, snow removal, waste, and recycling. Pet restrictions are 2 per home; The pet(s) MUST weigh under 30lbs. A monthly pet fee of \$2.00 per pet/per month must be paid to the landlord.