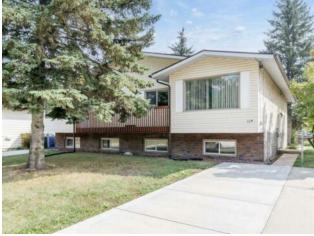

## 113 Overdown Drive Red Deer, Alberta

**Heating:** 

Floors:

Roof:

**Basement:** 

Foundation:

**Exterior:** 

Features:

Welcome to 113 Overdown Drive, Red Deer, AB, this fully finished 1/2 duplex is found in the desired subdivision of Oriole Park. There are two good-sized bedrooms on the upper level and a large recreation room in the basement along with another two good-sized bedrooms.