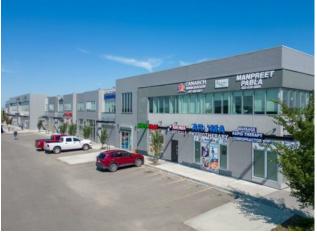

## 3258, 4310 104 Avenue NE Calgary, Alberta

## MLS # A2160232

Heating: Floors:

Roof:

**Exterior:** 

Water:

Sewer:

Inclusions:

\_

## \$459,900

| Division:   | Stoney 3        |   |
|-------------|-----------------|---|
| Туре:       | Office          |   |
| Bus. Type:  | -               |   |
| Sale/Lease: | For Sale        |   |
| Bldg. Name: | -               |   |
| Bus. Name:  | -               |   |
| Size:       | 1,015 sq.ft.    |   |
| Zoning:     | C-COR3 f0.25h16 |   |
|             | Addl. Cost:     | - |
|             | Based on Year:  | - |
|             | Utilities:      | - |
|             | Parking:        | - |
|             | Lot Size:       | - |
|             | Lot Feat:       | - |

This stylish and newly finished unit offers 1,015 sellable square feet, featuring 4 offices, a washroom, and a kitchenette. Currently, three offices are rented out, while the owner occupies the fourth. Situated in Cityscape Landing, just minutes from the Airport and off Metis Trail, this property is ideal for anyone looking to purchase for personal use or as a rental income opportunity.