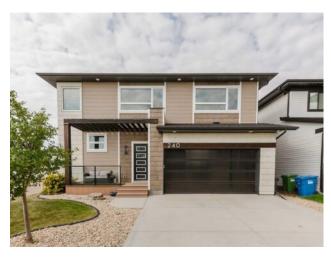

## 240 Ellington Crescent Red Deer, Alberta

MLS # A2160238

\$775,000

| Division: | Evergreen              |        |                  |  |  |
|-----------|------------------------|--------|------------------|--|--|
| Type:     | Residential/House      |        |                  |  |  |
| Style:    | 2 Storey               |        |                  |  |  |
| Size:     | 2,077 sq.ft.           | Age:   | 2021 (3 yrs old) |  |  |
| Beds:     | 5                      | Baths: | 3 full / 1 half  |  |  |
| Garage:   | Double Garage Attached |        |                  |  |  |
| Lot Size: | 0.11 Acre              |        |                  |  |  |
| Lot Feat: | Back Lane, Back Yard   |        |                  |  |  |

Closet(s)

Inclusions: NA

This modern two-story home in the charming community of Evergreen is a show stopper. From the quality craftsmanship to the functional floor plan, it offers plenty of standout features. The oversized kitchen, with its upgraded beechwood cabinets, quartz countertops, and modern appliances, flows seamlessly into the dining area and cozy living room, centred around a beautiful brick-surrounded fireplace. Upstairs, the spacious bonus family room and master retreat, complete with a luxurious 5-piece ensuite and large walk-in closet, provide comfort and convenience. Two additional bedrooms and a separate laundry room ensure practicality for a family. The recently developed lower level adds even more to this home with a third living room, home gym, 5th bedroom, 4-piece bath, wine coolers, and ample storage. The south-facing backyard, complete with a large covered deck and easy-to-maintain landscaping, offers a perfect outdoor space. The

oversized garage is 30 feet deep on the one side, ideal for storage or larger vehicles. Being close to walking trails, parks, and Riverbend golf course, this executive home is indeed a must-see!