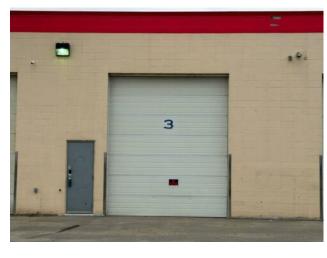

Inclusions: Overhead door opener, forced air heater

Single shop bay in an ideal north end location, at the back of the beautifully renovated NuFloors building. Easy access to 100 Street, card lock fuel stations and truck wash right in the vicinity! This bay features a 12ft x 14ft tall overhead door, upgraded LED lighting, an 18 foot ceiling, and paved parking. It's got a bathroom, and a mezzanine (10'9" deep) for storage. The bay is 66 feet long - with 41.5 feet of 18' tall space available to the bottom of the stairway to mezzanine. Available for occupancy October 1, 2024. Your base rent will be \$1,668.33 per month, plus net fees of \$505.27 for a total monthly payment of \$2,173.60. Tenant also responsible for proportionate share of the power, gas & water. Call your favorite commercial REALTOR to have a look before its gone! Unfortunately winter will be here again before we know it - Let's get your business running inside, and out of the cold!