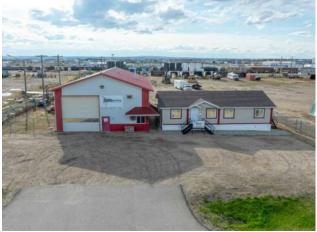

This property offering a total of 5,300-square-foot of office and shop space which is located on a fully fenced and graveled 4.13-acre yard, with two approaches. The main building consists of a 40' by 80' shop with one pull-thru bay and three 16' by 16' overhead doors. It is an ideal fit for any company needing a large yard for storage or operations and a small but clean and functional shop and office space that doesn't break the bank. The building features large overhead doors, in-floor & radiant heat, a lunchroom for the staff, and a tool crib. It is all sitting on a generous and well-laid out yard offering ample turning radius, yard lights, and power on the fence. The office area includes a reception, five offices, and a boardroom. Additional Rent is estimated at \$5.50 PSF. Contact your Commercial Realtor® today for a viewing.