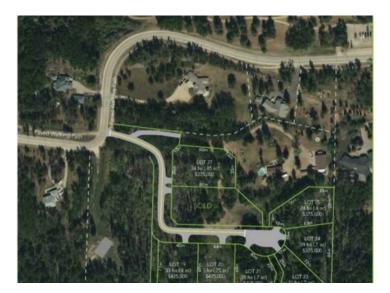

## 780-832-5880 cord@gpremax.com

## PT NW-25-70-6-W6 Rural Grande Prairie No. 1, County of, Alberta

## MLS # A2160763



## \$1,100,000

Division:DunesLot Size:5.10 AcresLot Feat:-By Town:Grande PrairieLLD:25-70-6-W6Zoning:CR1Water:-Sewer:-Utilities:-

ATTENTION INVESTORS - DEVELOPMENT PARCEL FOR SALE! This parcel has had all prep work, wetland study & fees paid, geotechnical completed already. Forest Hills features 7 exclusive fully serviced lots from 0.6 to 0.85 acres. 3 lots for sale currently priced at \$375,000 ea. 4 lots for sale currently priced at \$425,000. Cost to complete city water/sewer services and paved road is approx. \$1,165,000. Extensive marketing & promotion has already been done (and is ongoing) on Forest Hills. Architecturally controlled development. County of GP deadline for registration is Sept 21, 2024. There is genuine interest in the lots currently listed for sale - completion of