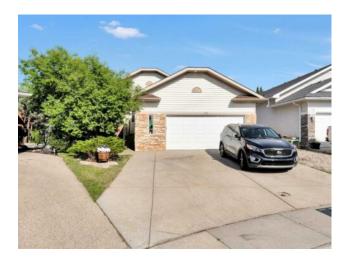

## 213 West Lakeview Place Chestermere, Alberta

Welcome to 213 West Lakeview Place, a beautifully designed walkout bungalow that combines comfort, style, and practicality. Nestled in the serene community of Lakeview Landing just blocks from Chestermere Lake. This stunning property boasts a total of five bedrooms, including a two bedroom illegal suite, making it the perfect investment opportunity or multi-generational living space. As you approach this charming bungalow, you'll be greeted by well-maintained landscaping, an inviting curb appeal and an oversized (and heated!) Double Attached Garage. The main floor boasts a spacious living room, with large windows that allow natural light to flood the space, including a new skylight that brightens the beautiful kitchen and dining area. The main level includes three well-appointed bedrooms, with the Primary Bedroom acting as a private retreat featuring a gorgeous vaulted ceiling and a four piece ensuite. The illegal suite is highlighted by two additional bedrooms and a full bathroom. The massive open concept living area which has in-floor heating flows into the kitchen and has plenty of room for a dining area. The home walks out onto a gorgeous backyard which is easily maintained by the in ground sprinkler system. The true highlight of this home is the location which corners a large green space behind Chestermere Lake Middle School. Don't miss your opportunity to view this home!