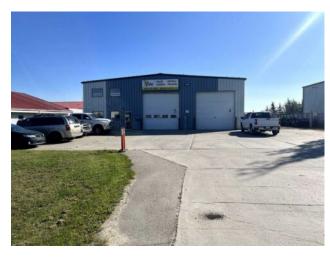

Inclusions: none

Total Monthly Payment \$10,208.33 + GST FOR LEASE: SHOP/OFFICE SINGLE TENANT BUILDING: 6,600 +/- sq.ft. on 0.85 acres w/ fenced yard SHOP: 5,400 +/- sq.ft., 2 drive-thru bays (100'x40'), plus single wash bay (20'x70'), 5 electric lift OHD (14'x14'), 200 amp, 3 phase, 120/208V elect, mercury vapor lighting, 3 sumps 1 in wash bay, 2 ceiling fans, in floor heating, and 18'-20' clear ceiling height, one washroom. OFFICE: 600 +/- sq.ft. MAIN: 600 +/- sq.ft. 1 ofc, reception, lunchroom and 1 washroom. FREE 2nd FLOOR: 600 +/- sq.ft. (base rent and net costs free) Two offices, work area, and 1 washroom with Shower. PARKING: Paved at front fenced gravel at rear ZONING: IG- General Industrial LOCATION: Richmond Industrial Park RENT: \$7,000.00/month (\$14.00/sq.ft.) + GST NET COSTS: \$3,208.33 (\$6.42/sq.ft.) + GST UTILITIES: Paid directly by tenant: GAS/PWR/WTR AVAILABLE: Today SUPPLEMENTS: Total Monthly Payment, Plot Plan and Floor Plan. To view supplements not visible on this website contact REALTOR®.