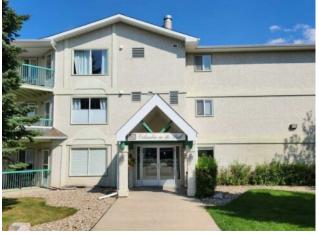

## 222, 620 Columbia Boulevard Lethbridge, Alberta

## \$179,900

| Division: | Varsity Village                    |        |                   |
|-----------|------------------------------------|--------|-------------------|
| Туре:     | Residential/Low Rise (2-4 stories) |        |                   |
| Style:    | Low-Rise(1-4)                      |        |                   |
| Size:     | 856 sq.ft.                         | Age:   | 1993 (31 yrs old) |
| Beds:     | 2                                  | Baths: | 1                 |
| Garage:   | Carport, Covered, Gated, Stall     |        |                   |
| Lot Size: | -                                  |        |                   |
| Lot Feat: | -                                  |        |                   |
|           | Water:                             | -      |                   |
|           | Sewer:                             | -      |                   |
|           | Condo Fee:                         | \$ 389 |                   |
|           | LLD:                               | -      |                   |
|           | Zoning:                            | R-75   |                   |
|           | Utilities:                         | -      |                   |

Tidy 2 bedroom condo with in-suite laundry hookup. This apartment features an elevator and each unit gets a carport style covered parking spot in a secured parking lot. This unit also includes a covered east facing deck off the living room, and also accessible from the bedroom. There are some storage spaces occasionally available, and the common area has a workout room and sauna.