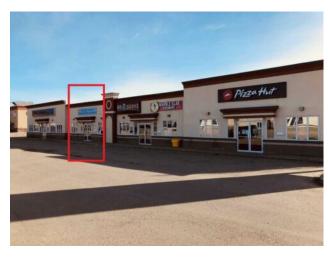

## 109, 10416 116 Avenue Grande Prairie, Alberta

Natural Gas

Public

N/A

**Public Sewer** 

Heating:

Floors:
Roof:
Exterior:
Water:

Sewer:

## \$23 per sq.ft.

| Division:   | Royal Oaks     |   |
|-------------|----------------|---|
| Туре:       | Office         |   |
| Bus. Type:  | -              |   |
| Sale/Lease: | For Lease      |   |
| Bldg. Name: | -              |   |
| Bus. Name:  | -              |   |
| Size:       | 1,330 sq.ft.   |   |
| Zoning:     | CA             |   |
|             | Addl. Cost:    | - |
|             | Based on Year: | - |
|             | Utilities:     | - |
|             | Parking:       | - |
|             | Lot Size:      | - |
|             |                |   |

Can't beat this LOCATION! Office or Retail just off the very busy bypass close to NEW HOSPITAL and next to a large residential subdivision. Royal Oaks Plaza has ample paved parking for customers and staff. Currently setup with 3 offices and a bathroom but can be modified to fit your business. Sits on a crawl space so it is much easier to run additional plumbing or electrical. Great Value for this prime location at \$2549.17 per month plus Additional Expenses including gas and water for \$1405.37 for a Total of \$3954.54 plus GST.