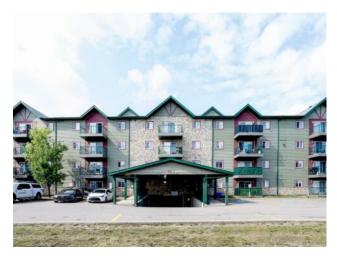

## 2408, 200 lougheed Drive Fort McMurray, Alberta

MLS # A2161689

\$115,500

| Division: | Eagle Ridge                        |        |                   |  |
|-----------|------------------------------------|--------|-------------------|--|
| Type:     | Residential/Low Rise (2-4 stories) |        |                   |  |
| Style:    | Apartment                          |        |                   |  |
| Size:     | 860 sq.ft.                         | Age:   | 2006 (18 yrs old) |  |
| Beds:     | 2                                  | Baths: | 2                 |  |
| Garage:   | Underground                        |        |                   |  |
| Lot Size: | -                                  |        |                   |  |
| Lot Feat: | -                                  |        |                   |  |

Features: See Remarks

**Inclusions:** As is where is at the time of possession

Great Value! North Side of the Bridge! Welcome to #2408 200 Lougheed Drive. This 860 sq ft, 2 bed, 2 bath condo is located in the established neighbourhood of Eagle Ridge! This property features a spacious kitchen area that is complete with plenty of cabinet and counter space, storage as well as a formal dining area. Enjoy kicking back in the cozy living room that features carpet floors, electric fireplace, large sliding glass door the leads out to a main level balcony. Other features include in suite laundry room, 2 bedrooms that includes a spacious primary bedroom and a 4 piece bathroom. Enjoy 1 above ground and 1 underground titled parking stall. Call now to schedule your private viewing!