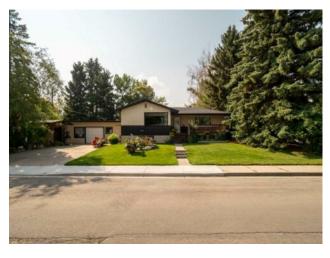

## 2602 4 Avenue S Lethbridge, Alberta

MLS # A2162092

\$450,000

| Division: | Glendale                               |        |                   |  |  |
|-----------|----------------------------------------|--------|-------------------|--|--|
| Type:     | Residential/House                      |        |                   |  |  |
| Style:    | Bungalow                               |        |                   |  |  |
| Size:     | 1,295 sq.ft.                           | Age:   | 1952 (72 yrs old) |  |  |
| Beds:     | 4                                      | Baths: | 3                 |  |  |
| Garage:   | See Remarks, Single Garage Attached    |        |                   |  |  |
| Lot Size: | 0.14 Acre                              |        |                   |  |  |
| Lot Feat: | Back Lane, Corner Lot, Rectangular Lot |        |                   |  |  |

Features: Built-in Features, Ceiling Fan(s), Jetted Tub, See Remarks

Inclusions: NΑ

Welcome to an investors dream property featuring three full illegal suites in the well-established south-side community of Glendale. This home has been meticulously maintained with many updates over the years. As you enter the main floor of this 1295 square foot bungalow you're greeted by an open concept living area that flows into the kitchen and dining room with freshly re-finished hardwood floors throughout. The open space is filled with natural light thanks to the lot offering a south facing back. As you enter the kitchen you're greeted by an updated space with stainless steel appliances and a modern black backsplash. The upper level suite features three spacious bedrooms and two newly renovated bathrooms. When you head down to the basement you'll find another one bedroom unit with a large living area, spacious full kitchen, and a bright four-piece bathroom. As you leave the living room you enter a corner bedroom, and a large shared laundry space. Head on out to the garage now where you'll find the third unit that has a large open loft feel. This loft like space is wood panelled throughout and includes a large wooden corner bar top, full kitchen with stainless steel appliances, and an elevated four-piece bathroom. Heading out to the backyard oasis, you' ll be greeted by a large patio and a covered pergola. Out front there is a beautiful deck, two car driveway and RV parking on the side. This home is full of charm and character and is the perfect opportunity for someone looking for a great home or additional income