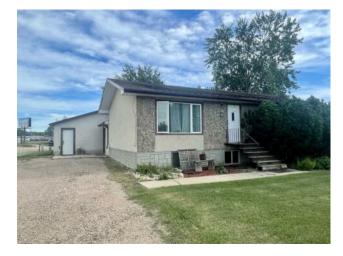

## 202 5 Avenue Wainwright, Alberta

## MLS # A2162138

## \$265,000

| Division: | Wainwright                                                        |                |                                       |  |
|-----------|-------------------------------------------------------------------|----------------|---------------------------------------|--|
| Туре:     | Residential/Hou                                                   | JSE            |                                       |  |
| Style:    | Bi-Level                                                          |                |                                       |  |
| Size:     | 1,022 sq.ft.                                                      | Age:           | 1975 (49 yrs old)                     |  |
| Beds:     | 3                                                                 | Baths:         | 2                                     |  |
| Garage:   | Double Garage Detached, Front Drive, Garage Door Opener, Garage I |                |                                       |  |
| Lot Size: | 0.26 Acre                                                         |                |                                       |  |
| Lot Feat: | Back Lane, Bac                                                    | k Yard, Brush, | Front Yard, Lawn, No Neighbours Behin |  |
|           |                                                                   |                |                                       |  |

Inclusions: n/a

West side of Wainwright, close to base road. This home features 2 bedrooms on main level, large living room, bright kitchen, great mudroom. Basement is fully developed with an additional bedroom, large family room with wet bar, 3/4 bathroom, laundry area. Fully fenced backyard features uni-stone patio plus a detached 2 car heated garage & RV parking.