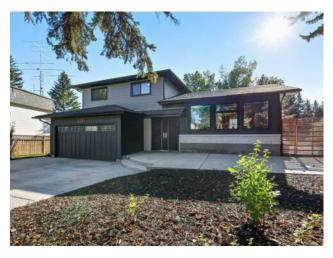

Features: Breakfast Bar, Built-in Features, Closet Organizers, Kitchen Island, Open Floorplan, Quartz Counters, Storage

Inclusions: N/A

\*\*COME JOIN US AT OUR OPEN HOUSE SUNDAY SEPTEMBER 22 FROM 1-4PM\*\*Welcome to the exceptional property of 210 Canterbury Place, nestled in the highly desirable and picturesque neighbourhood of Canyon Meadows. This meticulously renovated home has undergone a comprehensive transformation and has been fully renovated down to the studs with brand-new windows, siding, insulation, drywall, plumbing, electrical wiring and panel, with attention to every detail both inside and out. No stone has been left unturned to offer you a completely turnkey living experience. This home boasts 4 spacious bedrooms, 3.5 beautifully appointed bathrooms with new stainless steel cabinets, and a wide array of modern features designed to elevate your lifestyle. From the moment you enter, you'll be struck by the stunning open-concept layout, which creates an effortless flow between the gourmet kitchen, dining room, and living areas. The custom-built kitchen is truly the heart of this home, featuring sleek quartz countertops, top-tier Thor stainless steel appliances, and an oversized island with a breakfast nook– the perfect setup for hosting friends and family or enjoying casual meals. Beyond the kitchen, the lower level has an inviting family room that offers a cozy and warm atmosphere with a charming wood-burning fireplace. The blend of comfort and elegance makes this space a natural gathering spot for any occasion. The lower level is complete with a 2 piece bathroom and laundry room. Make your way upstairs and find your spacious primary bedroom with a 3-piece ensuite, two more good-sized bedrooms and a 5-piece bathroom. Enter the basement and you will find the fourth bedroom with a 3 piece ensuite, a large rec room and playroom, great for spending time with family or hosting company. One of the home's features is the spacious double-car garage with a brand-new driveway and concrete pad. Not only does it provide plenty of room for parking and storage, but it's also equipped with a convenient 220v EV charging station, catering to the needs of electric vehicle owners. The backyard is an absolute dream for outdoor enthusiasts. The south-east facing yard offers ample space for relaxation, entertaining, and gardening. The irrigation system keeps the lawn lush and green, and it's beautifully complemented by an impressive 1,500 sq. ft composite deck and patio, perfect for hosting barbecues or simply enjoying your morning coffee. Canyon Meadows is renowned for its family-friendly atmosphere, featuring top-rated schools, beautiful parks, and easy access to various amenities, including shopping, dining, and recreational facilities. Its peaceful streets and proximity to both downtown Calgary and natural green spaces make it the perfect location for families, professionals, and retirees alike. This stunning property is truly a rare find, offering a unique combination of modern convenience, classic charm, and a prime location.