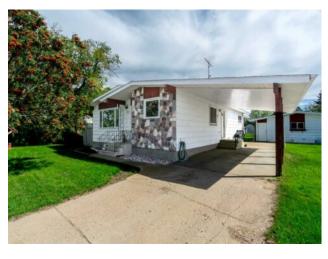

## 212 Macrae Street Bawlf, Alberta

MLS # A2162342

\$264,900

Bawlf Division: Residential/House Type: Style: Bungalow Size: 1,213 sq.ft. Age: 1977 (47 yrs old) **Beds:** Baths: Garage: Additional Parking, Attached Carport, Double Garage Detached, Driveway, Lot Size: 0.00 Acre Lot Feat: Back Lane, Front Yard, Rectangular Lot

Inclusions: None

Welcome to the small community of Bawlf. This bright 3 Bedroom home is well kept with an open Kitchen/Living Room area. Large window in Living Room, with side openings for fresh air to flow. There is 3 spacious bedrooms on main floor with a 3pc, bathroom across the hall. Outside is a nice covered carport as well as a big garage for ample parking. A great school Grade K-12 for the kids to attend, and a small Country Store. Just a short 20 min drive to Camrose for all your shopping needs. Enjoy Bawlf to raise your family, start a business, create long-lasting friendships and enjoy a rural lifestyle. With only a 20 minute Drive to Camrose, AB your able to get all your Shopping done in Camrose. Your Family will enjoy all the amentias it has to offer! Welcome Home!