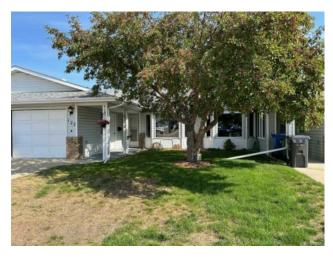

## 122 Ely Close Red Deer, Alberta

MLS # A2162373

\$269,900

| Eastview Estates       |                                                                         |                                                                                                          |                                                                                                                               |  |
|------------------------|-------------------------------------------------------------------------|----------------------------------------------------------------------------------------------------------|-------------------------------------------------------------------------------------------------------------------------------|--|
| Residential/Duplex     |                                                                         |                                                                                                          |                                                                                                                               |  |
| Bungalow, Side by Side |                                                                         |                                                                                                          |                                                                                                                               |  |
| 1,240 sq.ft.           | Age:                                                                    | 1988 (36 yrs old)                                                                                        |                                                                                                                               |  |
| 2                      | Baths:                                                                  | 1                                                                                                        |                                                                                                                               |  |
| Single Garage Attached |                                                                         |                                                                                                          |                                                                                                                               |  |
| 0.07 Acre              |                                                                         |                                                                                                          |                                                                                                                               |  |
| Landscaped             |                                                                         |                                                                                                          |                                                                                                                               |  |
|                        | Residential/Dup Bungalow, Side 1,240 sq.ft. 2 Single Garage A 0.07 Acre | Residential/Duplex Bungalow, Side by Side  1,240 sq.ft. Age:  2 Baths: Single Garage Attached  0.07 Acre | Residential/Duplex Bungalow, Side by Side  1,240 sq.ft. Age: 1988 (36 yrs old)  2 Baths: 1  Single Garage Attached  0.07 Acre |  |

Features: Open Floorplan

Inclusions: stove, refrigerator, dishwasher, microwave, washer, dryer, shed, garage remote, window coverings

Ideal retirement option! Beautiful bungalow with it's single floor layout. This property offers a comfortable & accessible living environment that is easy to navigate & maintain. Through the front door you will see the generous sized living room with a large eating area, efficient kitchen with lots of cabinets & counter space plus a pantry. Large master bedroom with double closets. The 2nd bedroom has been turned into a den which is open to 12' x 14' all season at the rear. Air conditioned. Small multifunction room just off the garage entrance. Separate laundry room. Rear parking area. Single garage is insulted, drywalled & painted, large enough to accommodate your car & storage.