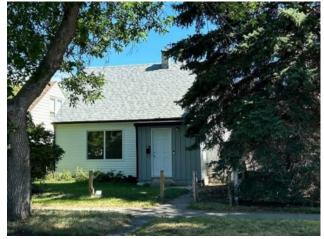

## \$345,000

| Division: | Senator Buchanan                  |        |                   |  |
|-----------|-----------------------------------|--------|-------------------|--|
| Туре:     | Residential/House                 |        |                   |  |
| Style:    | 1 and Half Storey                 |        |                   |  |
| Size:     | 1,199 sq.ft.                      | Age:   | 1946 (78 yrs old) |  |
| Beds:     | 3                                 | Baths: | 1                 |  |
| Garage:   | Double Garage Detached            |        |                   |  |
| Lot Size: | 0.11 Acre                         |        |                   |  |
| Lot Feat: | Back Lane, Front Yard, Landscaped |        |                   |  |
|           | Water:                            | -      |                   |  |
|           | Sewer:                            | -      |                   |  |
|           | Condo Fee                         | : -    |                   |  |
|           | LLD:                              | -      |                   |  |
|           | Zoning:                           | R-L    |                   |  |
|           | Utilities:                        | _      |                   |  |

A 3 bed/1 bath home in a mature quiet neighborhood. With a main level laundry/storage area every family would enjoy. This home has alley access with an oversized double attached garage that has 220v wiring and plenty of parking in the back. All new windows, new front porch, some new siding, updated electrical and plumbing and a newer roof. There is plenty of shopping, restaurants, and many other amenities within walking distance. Call your REALTOR® today to view.