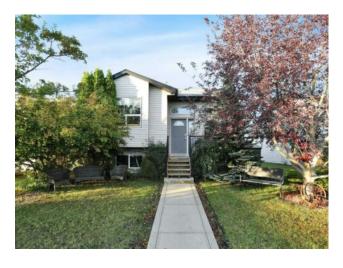

## 33 Hagerman Road Sylvan Lake, Alberta

MLS # A2162671

\$456,900

| Division: | Hewlett Park           |        |                   |  |  |
|-----------|------------------------|--------|-------------------|--|--|
| Туре:     | Residential/House      |        |                   |  |  |
| Style:    | Bi-Level               |        |                   |  |  |
| Size:     | 1,125 sq.ft.           | Age:   | 1999 (25 yrs old) |  |  |
| Beds:     | 5                      | Baths: | 3                 |  |  |
| Garage:   | Double Garage Attached |        |                   |  |  |
| Lot Size: | 0.11 Acre              |        |                   |  |  |
| Lot Feat: | Back Yard              |        |                   |  |  |
|           |                        |        |                   |  |  |