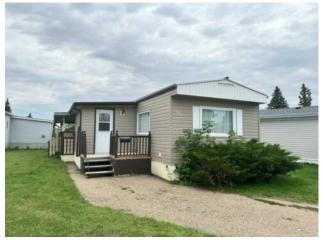

## 98 Parkside Drive Red Deer, Alberta

Forced Air

Metal

-

\_

-

Welcome to this charming 3-bedroom, 1-bath mobile home located in the highly desirable Parkside Estates. This updated home boasts a spacious layout, featuring a large living room with a window unit air conditioner to keep you cool during the warmer months, and a bright, open kitchen with modern cupboards and a brand new fridge. The bedrooms are tucked away at the back, offering privacy and large windows that invite in an abundance of natural light. A spacious boot room with built-in cupboards provides plenty of storage and offers access to both the front porch and the back covered deck. The primary bedroom overlooks a beautiful park, adding to the peaceful ambiance. A standout feature is the expansive covered deck, perfect for outdoor entertaining or relaxing in a private setting, making this home ideal for those seeking comfort & convenience in a welcoming community.