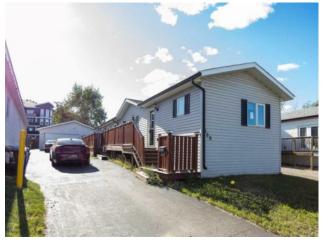

MASSIVE 23 ft X 29ft HEATED GARAGE! PLUS AN ADDITIONAL SHED WITH AN UPSTAIRS LOFT, RV PARKING, OVER 7000 SQ/FT LOT. Welcome to 368 Gregoire Cres. This 3 bedroom mobile with boasts open concept living starting with its kitchen that comes with an island and ample counter and cabinet space. The kitchen looks ono the spacious living room area which is sure to have room to fit the entire family. Bedrooms include the large primary which comes with an ensuite bathroom and walk in closet. There are 2 additional bedrooms each with their own walk-in closet at the opposite end of the home. PARKING is a bonus with the long Asphalt driveway and massive garage. Call now to book your personal showing.