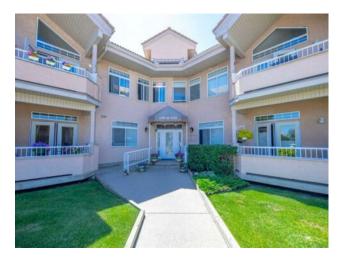

## " 2118 Patterson View SW Calgary, Alberta

MLS # A2163270

\$415,000

| Division: | Patterson                                          |        |                   |  |  |
|-----------|----------------------------------------------------|--------|-------------------|--|--|
| Type:     | Residential/Low Rise (2-4 stories)                 |        |                   |  |  |
| Style:    | Low-Rise(1-4)                                      |        |                   |  |  |
| Size:     | 1,235 sq.ft.                                       | Age:   | 1997 (27 yrs old) |  |  |
| Beds:     | 2                                                  | Baths: | 2                 |  |  |
| Garage:   | Assigned, Parkade, Underground, Workshop in Garage |        |                   |  |  |
| Lot Size: | -                                                  |        |                   |  |  |
| Lot Feat: | -                                                  |        |                   |  |  |

Features: Breakfast Bar, Central Vacuum, Open Floorplan, Quartz Counters, Vaulted Ceiling(s), Walk-In Closet(s)

Inclusions: N/A

Welcome to this stunning 2 bed, 2 bath top-floor corner condo in the highly sought-after 55+ community in the charming neighborhood of Patterson. This unit boasts vaulted ceilings, a cozy fireplace, and an updated kitchen perfect for modern living. Enjoy the privacy and tranquility of being on the top floor with no neighbors above, and relax on your good-sized balcony, ideal for morning coffee or evening sunsets. The building offers fantastic amenities, including a workshop in the garage, a community room with a kitchen for hosting events, a car wash station, and a separate clubhouse that's great for entertaining family and friends. Whether you're downsizing or looking for a peaceful, vibrant community, this condo is a perfect place to call home!