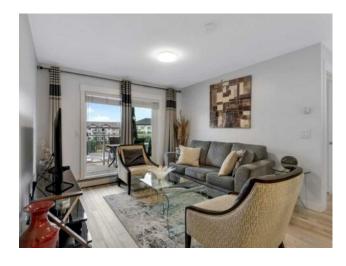

Features: Breakfast Bar, No Animal Home, No Smoking Home, Quartz Counters, See Remarks

Inclusions: NA

Stunning condo located in the highly sought-after Skyview Ranch community! This upper-floor unit boasts a spacious, open-concept kitchen with sleek black granite countertops, modern stainless steel appliances, and a large central island—perfect for both cooking and entertaining. The spacious living room opens to a private patio, equipped with a gas line—ideal for BBQs. The master bedroom offers generous space and features a 4-piece en-suite bath. Additionally, the unit includes a second bedroom, a 4-piece bath, and a convenient laundry room. You'll also enjoy the benefit of titled underground parking and extra storage. Located across from Catholic and Public schools, with easy access to shops, buses, and playgrounds, this unit offers both comfort and convenience